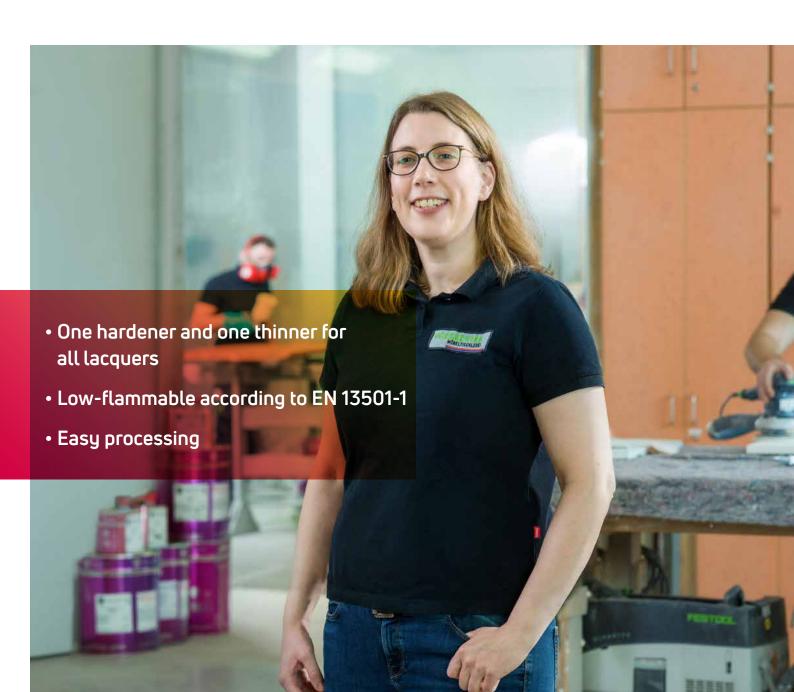

#### **FANTASTIC-FILL**

Our most powerfully filling PU Isolating filler with remarkable surface smoothness. Optimised and reduces sanding and application times.

- 20 % less sanding required
- Can be sanded after just 2 hours
- Application-friendly thixotropy
- Processible for 8 hours

#### **FANTASTIC-COLOR**

Our light fast and application-friendly 2C PU Colour lacquer. The required opacity is achieved in just one working step.

- Excellent opacity in just one working step
- Excellent ability to stay on vertical surfaces
- Intermediate sanding of the lacquer after just 2 hours
- Raw MDF can be directly coated

#### **FANTASTIC-CLEAR**

Our light fast and transparent PU lacquer. Ideally suitable as a Multicoat lacquer on all common woods. An excellent finishing lacquer on FANTASTIC-COLOR.

- Good filling power
- Resistances meet DIN 688611B
- Elegant feel
- Can be used on bleached woods